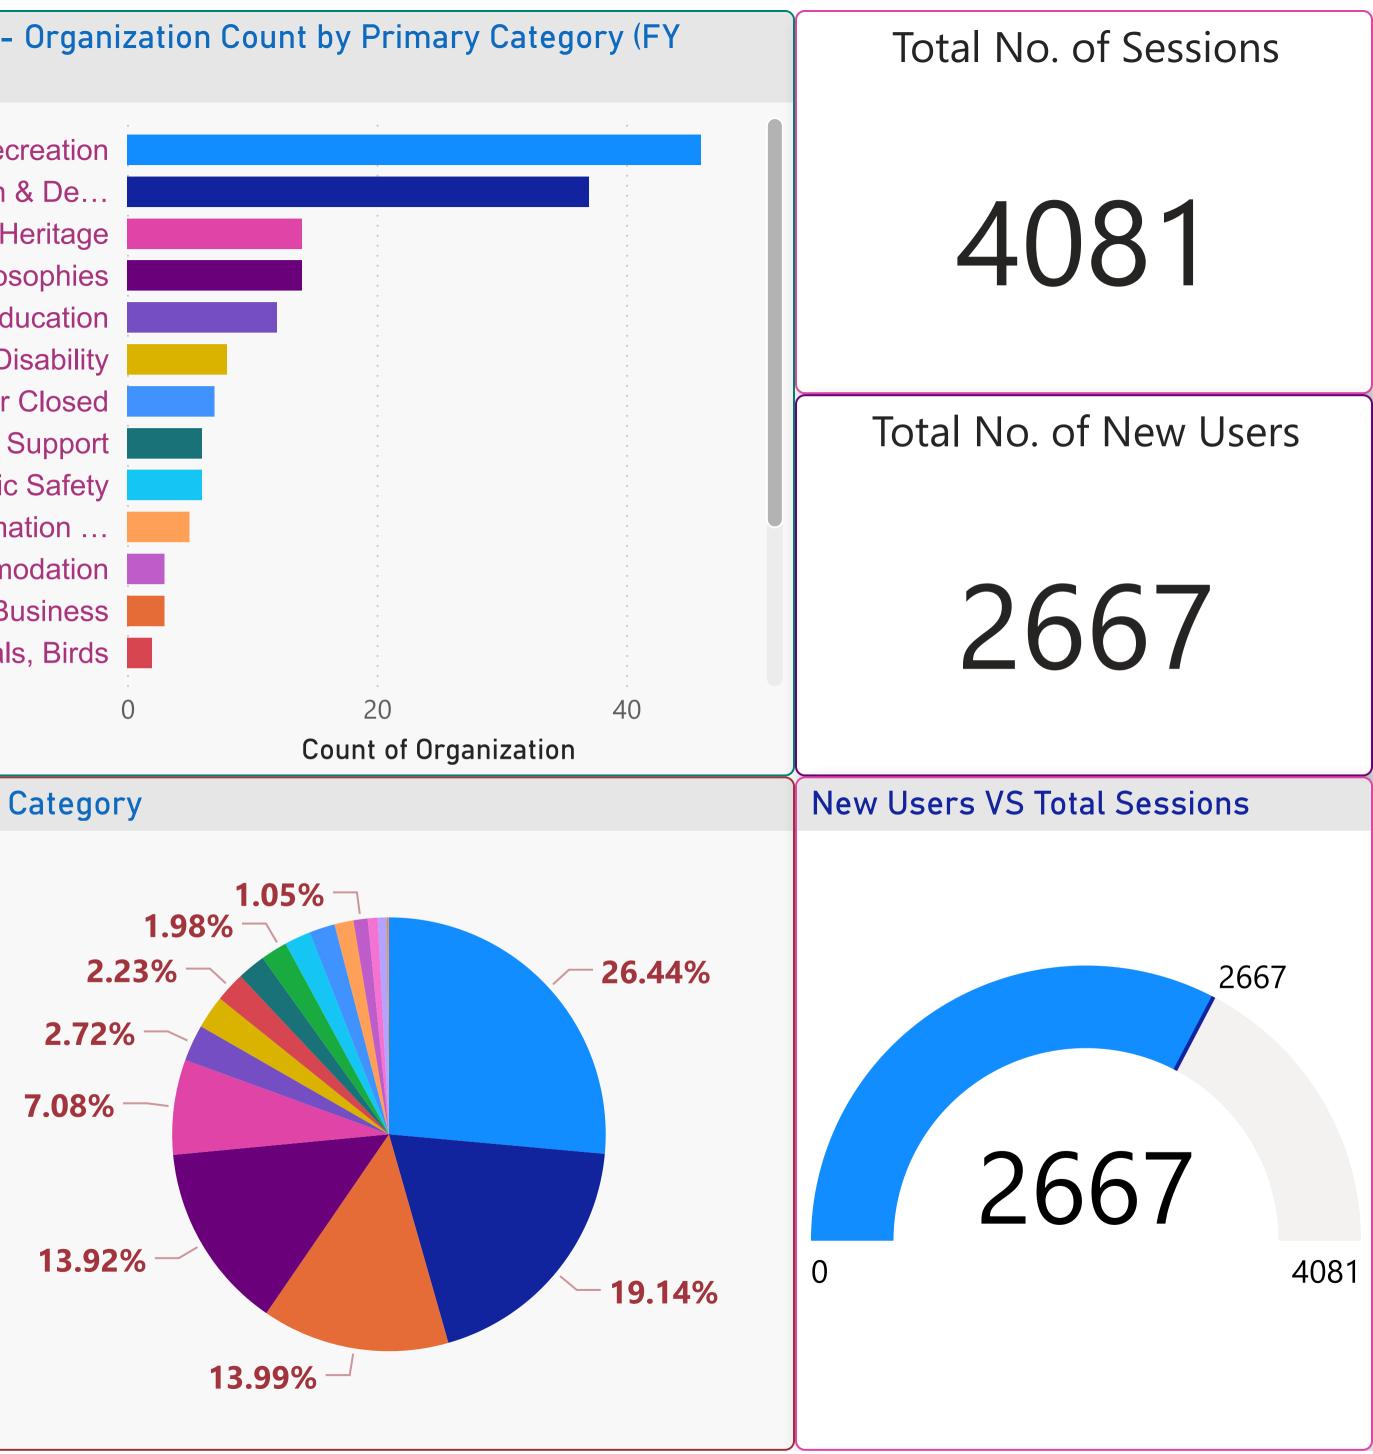

| FY 2019-2020                                                                                                                                                                                                                                                                                                                                                                                                                               |                                                                                                                                                                                                               | Light Regional Council - 2019-2020)                                   |
|--------------------------------------------------------------------------------------------------------------------------------------------------------------------------------------------------------------------------------------------------------------------------------------------------------------------------------------------------------------------------------------------------------------------------------------------|---------------------------------------------------------------------------------------------------------------------------------------------------------------------------------------------------------------|-----------------------------------------------------------------------|
| Primary Category         Accommodation         Animals, Birds         Communication & Information Service         Community Organisation & Develop         Education         Environment         Environment & Heritage         Finance, Income, Business         Government         Health & Disability         Law & Justice         Personal & Family Support         Public Safety         Recreation         Religions & Philosophies | Re<br>Community Organisation<br>Environment & H<br>Religions & Philo<br>Ed<br>Health & D<br>Service Moved of<br>Personal & Family<br>Publi<br>Communication & Inform<br>Accomm<br>Finance, Income, B<br>Anima |                                                                       |
| Organization                                                                                                                                                                                                                                                                                                                                                                                                                               | Sessions                                                                                                                                                                                                      | <ul> <li>% Sessions by Primary</li> <li>Recreation</li> </ul>         |
| Adelaide Airport Flyer                                                                                                                                                                                                                                                                                                                                                                                                                     | 113                                                                                                                                                                                                           | <ul> <li>Community Organisati</li> </ul>                              |
| Alcoholics Anonymous - Kapunda                                                                                                                                                                                                                                                                                                                                                                                                             | 2                                                                                                                                                                                                             | Finance, Income, Busin                                                |
| Anlaby Homestead                                                                                                                                                                                                                                                                                                                                                                                                                           | 2                                                                                                                                                                                                             | Religions & Philosophies                                              |
| Artisans at Greenock (Market) (Closed 2018)                                                                                                                                                                                                                                                                                                                                                                                                | 10                                                                                                                                                                                                            | <ul><li>Environment &amp; Heritage</li><li>Education</li></ul>        |
| Australian Red Cross - Eudunda Branch                                                                                                                                                                                                                                                                                                                                                                                                      | 18                                                                                                                                                                                                            | <ul> <li>Health &amp; Disability</li> <li>A pireolo Birdo</li> </ul>  |
| Barossa Regional Community Transport<br>Scheme                                                                                                                                                                                                                                                                                                                                                                                             | 30                                                                                                                                                                                                            | <ul> <li>Animals, Birds</li> <li>Personal &amp; Family Sup</li> </ul> |
| Barossa Valley Solace Group                                                                                                                                                                                                                                                                                                                                                                                                                | 156                                                                                                                                                                                                           | <ul> <li>Law &amp; Justice</li> <li>Public Safety</li> </ul>          |
| Total                                                                                                                                                                                                                                                                                                                                                                                                                                      | 4081                                                                                                                                                                                                          | <ul> <li>Public Safety</li> </ul>                                     |

## Light Regional Council - Organization Count by Primary Category (FY 2019-2020)

20

**Count of Organization** 

30

40

# **Primary Category**

- Accommodation
- Animals, Birds
- Communication & Information Services
- Community Organisation & Development
- Education
- Employment
- Environment & Heritage
- Finance, Income, Business
- Government
- Health & Disability
- Law & Justice
- Personal & Family Support
- Public Safety
- Recreation
- Religions & Philosophies
- Rural Organisation & Development
- Service Moved or Closed
- Transport