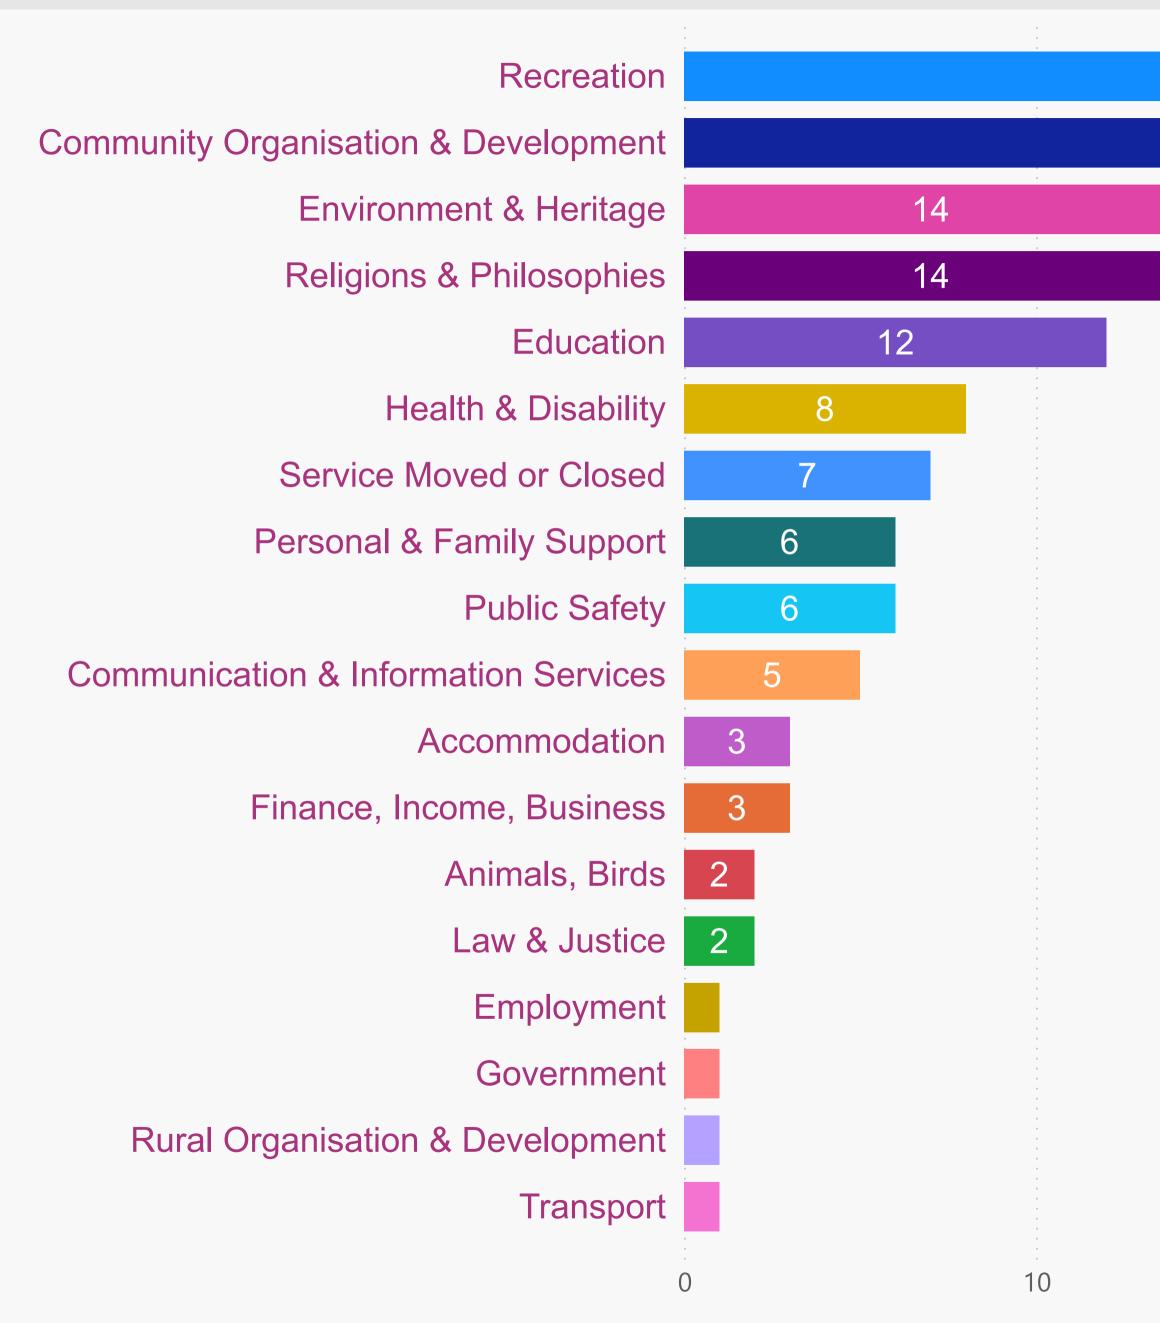

## Light Regional Council - Organization Count by Primary Category (FY 2019-2020)

20

**Count of Organization** 

30

40

# **Primary Category**

- Accommodation
- Animals, Birds
- Communication & Information Services
- Community Organisation & Development
- Education
- Employment
- Environment & Heritage
- Finance, Income, Business
- Government
- Health & Disability
- Law & Justice
- Personal & Family Support
- Public Safety
- Recreation
- Religions & Philosophies
- Rural Organisation & Development
- Service Moved or Closed
- Transport